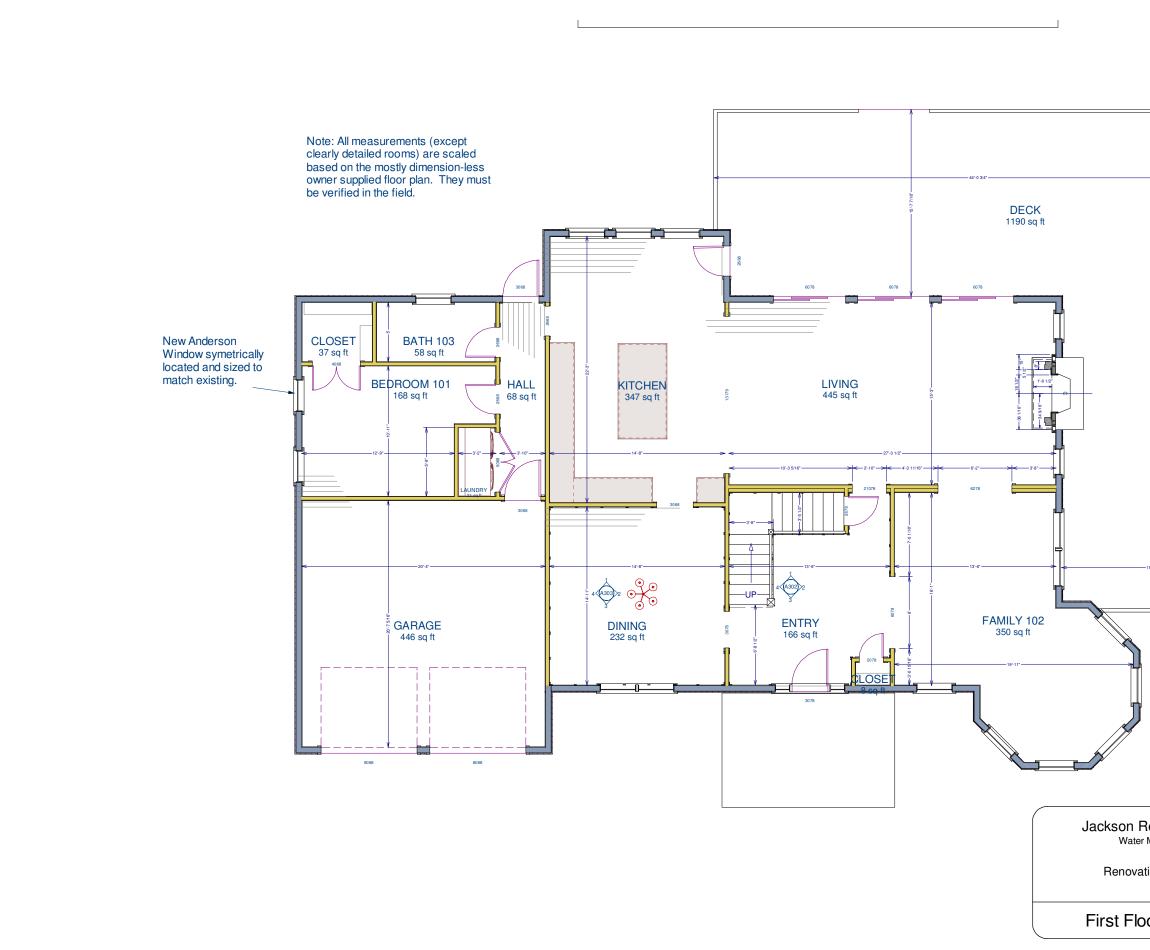

|        | - 90 KP 100 - 14 |   |  |
|--------|------------------|---|--|
|        |                  |   |  |
| 15'-1" |                  | ~ |  |
|        | ¥                |   |  |

| Residence<br>Mill | Webb Builders, Inc.<br>Design, Drafting, Engineering, |          |           |       |  |
|-------------------|-------------------------------------------------------|----------|-----------|-------|--|
| tions             | General Contracting<br>516 - 982 - 8502               |          |           |       |  |
| -                 | Date                                                  | Drawn by | Scale     | Sheet |  |
| or Plan           | 9/24/13                                               | DW       | 1/8" = 1' | A101  |  |