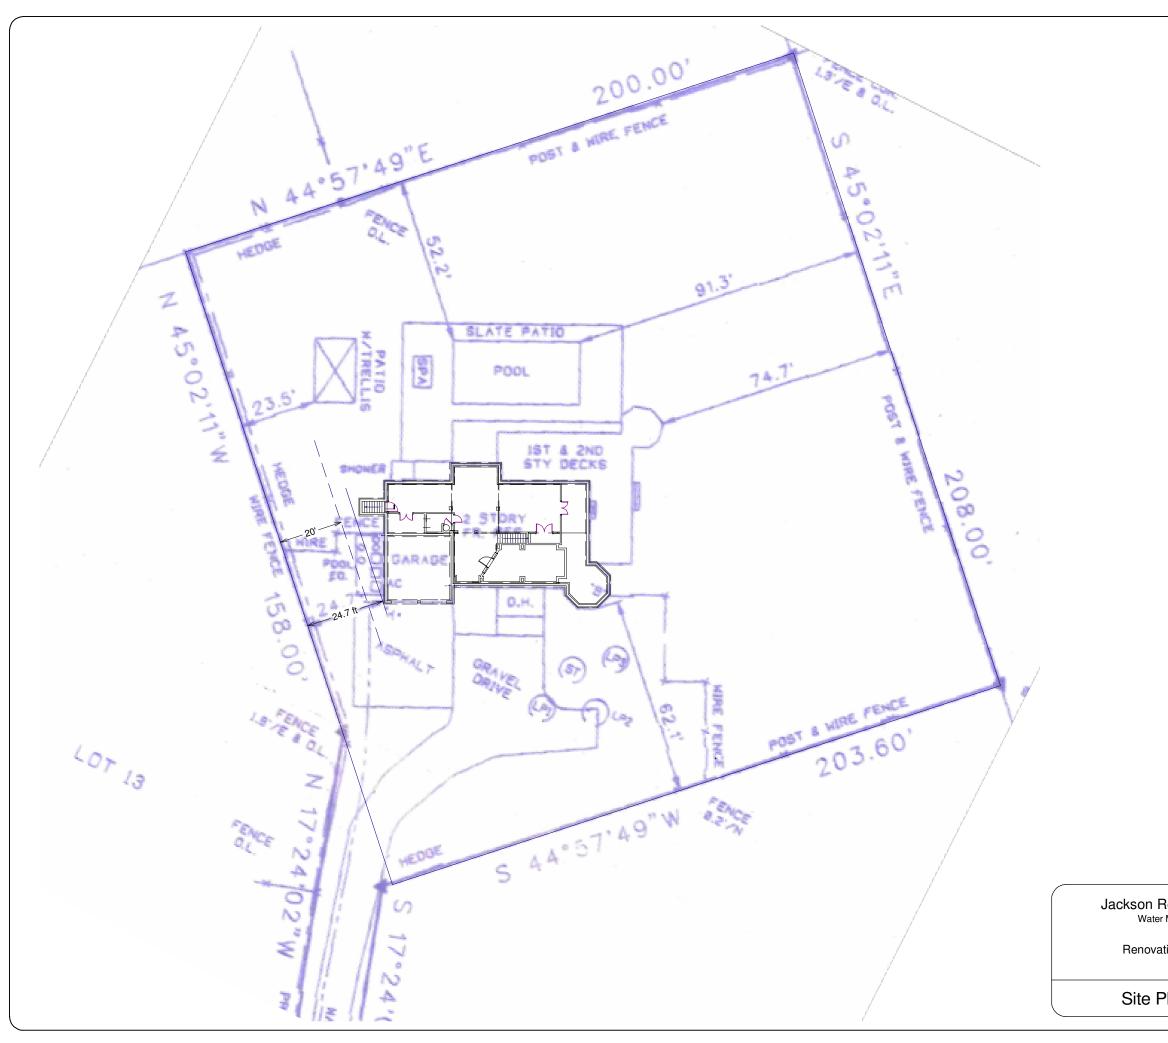

| lesidence<br>Mill | Webb Builders, Inc.                                                       |          |          |       |  |
|-------------------|---------------------------------------------------------------------------|----------|----------|-------|--|
| tions             | Design, Drafting, Engineering,<br>General Contracting<br>516 - 982 - 8502 |          |          |       |  |
|                   | Date                                                                      | Drawn by | Scale    | Sheet |  |
| lan               | 9/24/13                                                                   | DW       | 1" = 30' | S100  |  |