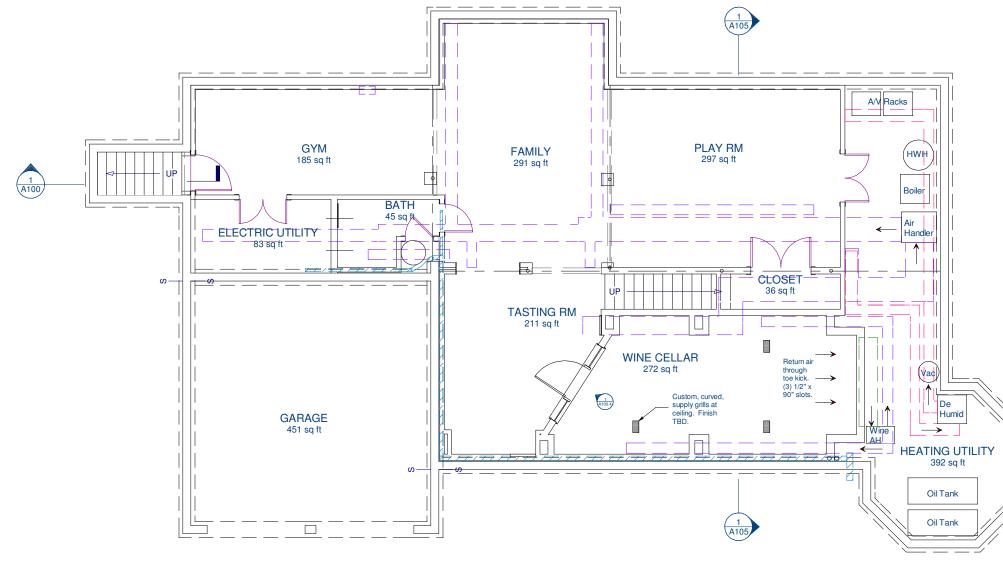

## Proposed mechanical in relation to Basement Plan

Scale: 1/8" = 1'

Jackson R <sub>Water</sub>

Renovat

Proposed Bsn

| Key:                                                |  |
|-----------------------------------------------------|--|
| HVAC Ductwork<br>hanging below ceiling              |  |
| HVAC Ductwork on floor                              |  |
| Dehumifidifier<br>Ductwork hanging<br>below ceiling |  |
| Waste Line Plumbing<br>below ceiling                |  |

|               |         |           | Wine<br>Cellar<br>Condenser                |        |
|---------------|---------|-----------|--------------------------------------------|--------|
| Residence     |         | ebb Bu    | a, All rights reserved.                    |        |
| tions         | De      | General ( | ng, Engineerin<br>Contracting<br>82 - 8502 | ng,    |
|               | Date    | Drawn by  | Scale                                      | Sheet  |
| mt Mechanical | 9/24/13 | DW        |                                            | A100.2 |