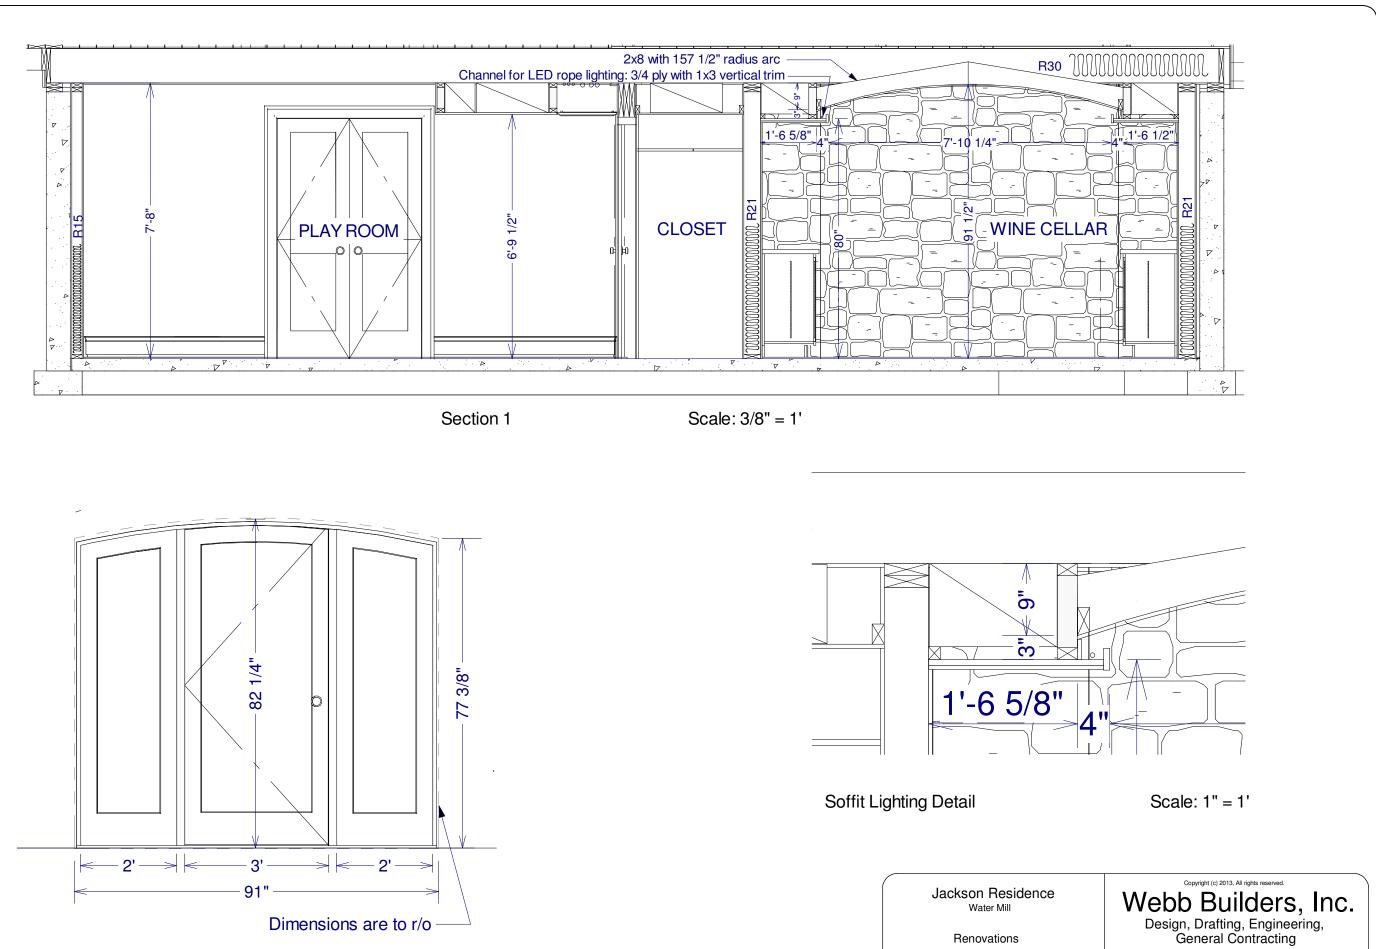

Elevation 1: Wine cellar entry wall from inside Scale: 1/2'' = 1'

lionovai

Sectio

|     | 516 - 982 - 8502 |          |       |        |  |
|-----|------------------|----------|-------|--------|--|
|     | Date             | Drawn by | Scale | Sheet  |  |
| ons | 9/24/13          | DW       |       | A100.4 |  |