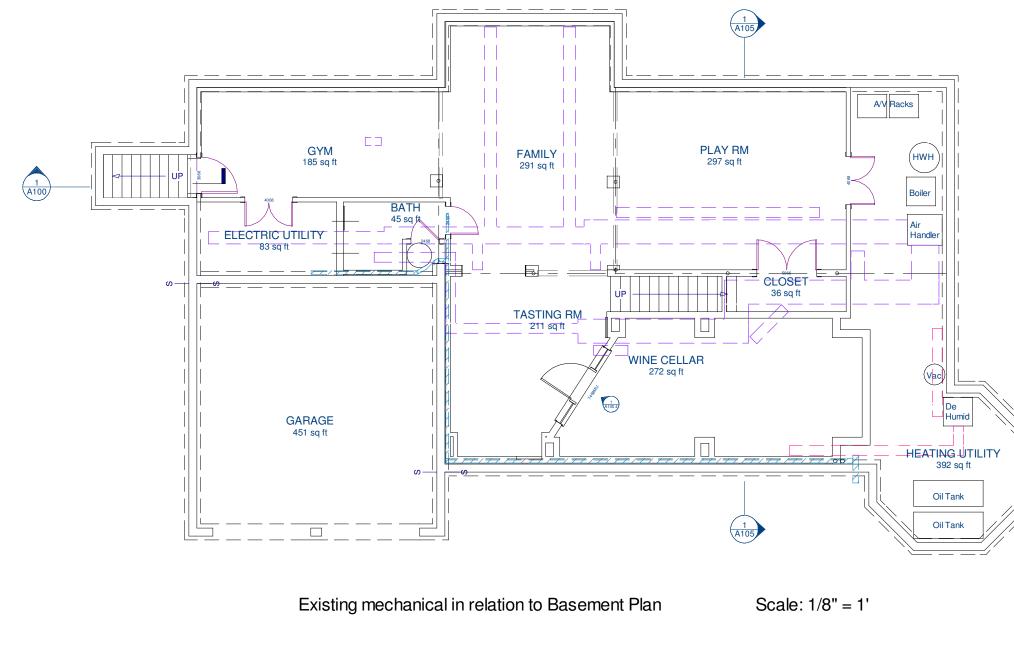

|    | ) |
|----|---|
|    |   |
| J  |   |
| // |   |

| Residence<br>Mill | Webb Builders, Inc.                                                       |          |       |        |  |
|-------------------|---------------------------------------------------------------------------|----------|-------|--------|--|
| tions             | Design, Drafting, Engineering,<br>General Contracting<br>516 - 982 - 8502 |          |       |        |  |
|                   | Date                                                                      | Drawn by | Scale | Sheet  |  |
| t Mechanical      | 9/24/13                                                                   | DW       |       | A100.1 |  |