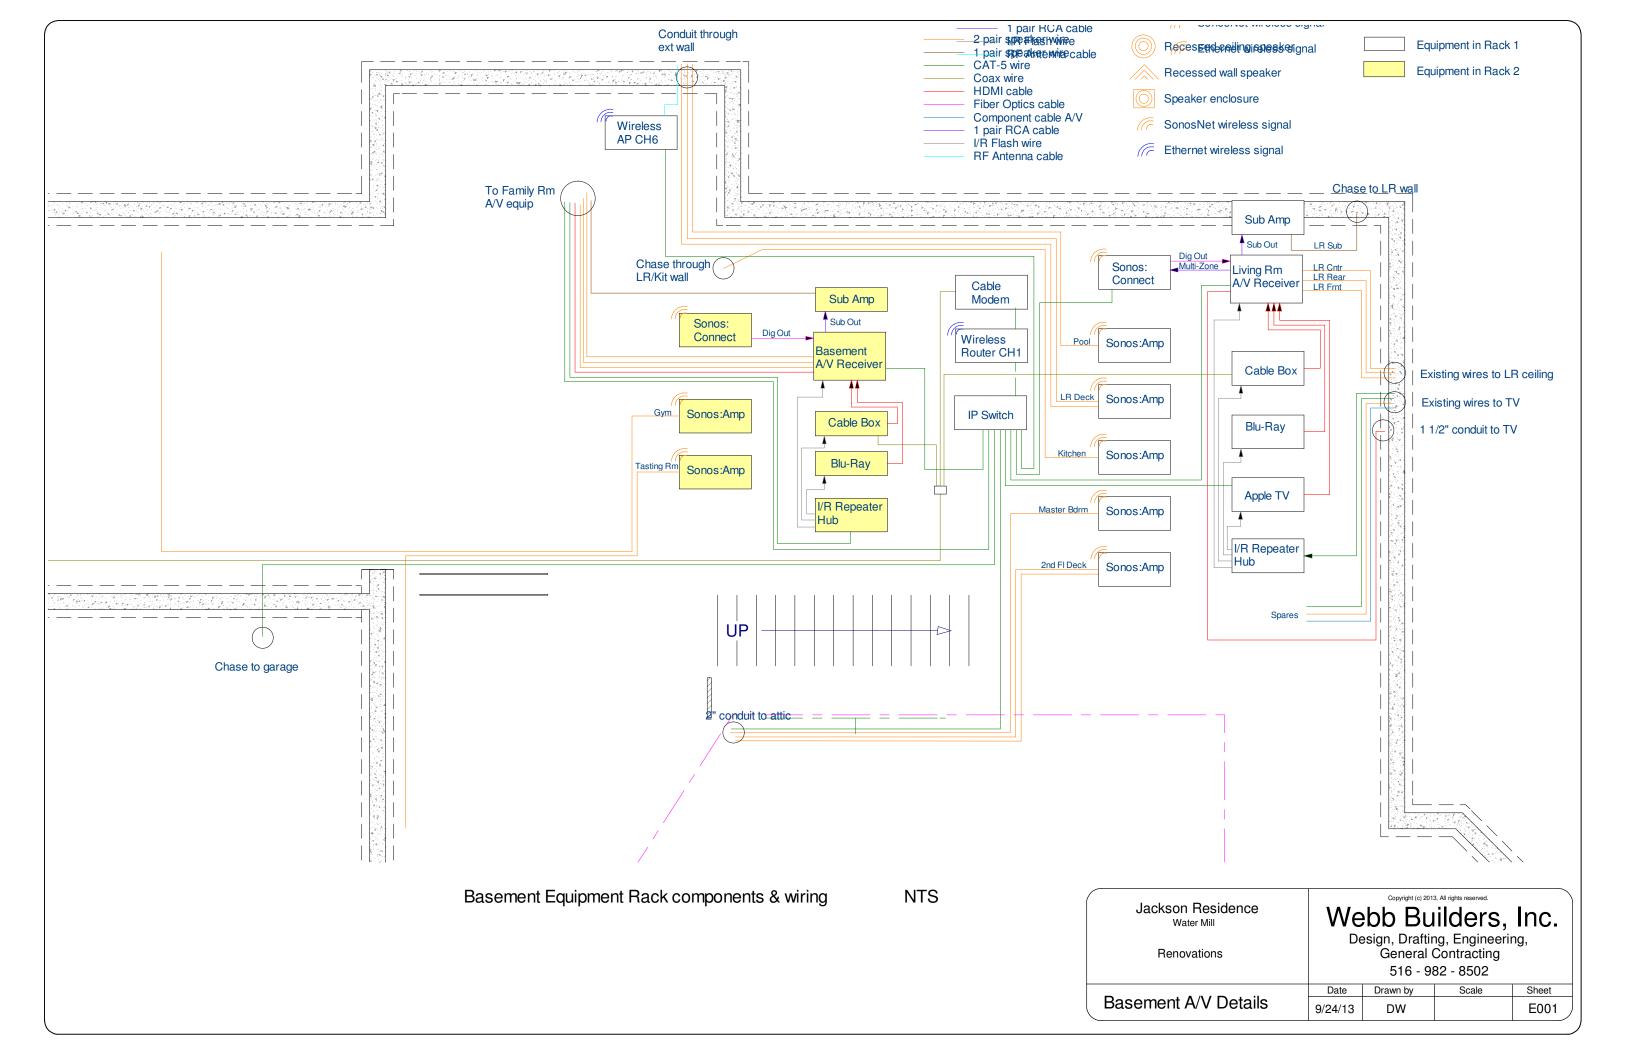

Scale: 1/4" = 1'

**DR Elevation 3** 

Basement Plan

Scale: 1/8" = 1'

Jackson Re Water M

Renovati

Basement A/

| lesidence<br><sup>Mill</sup> | Webb Builders, Inc. |          |                                            |       |  |  |  |
|------------------------------|---------------------|----------|--------------------------------------------|-------|--|--|--|
| tions                        | De                  | General  | ng, Engineerii<br>Contracting<br>32 - 8502 | ng,   |  |  |  |
|                              | Date                | Drawn by | Scale                                      | Sheet |  |  |  |
| V & Network                  | 9/24/13             | DW       |                                            |       |  |  |  |