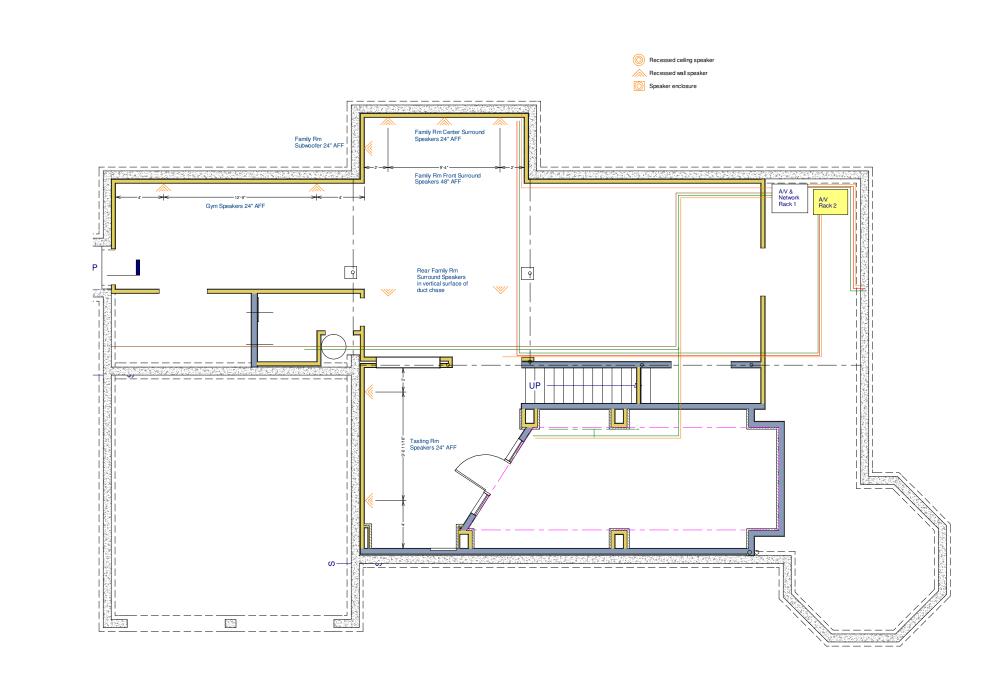

Scale: 1/4" = 1'

**DR Elevation 3** 

Basement Plan

Scale: 1/8" = 1'

Jackson Re Water M

Renovati

Basement A/

| lesidence<br><sup>Mill</sup> | Webb Builders, Inc. |          |                                            |       |  |  |  |
|------------------------------|---------------------|----------|--------------------------------------------|-------|--|--|--|
| tions                        | De                  | General  | ng, Engineerii<br>Contracting<br>32 - 8502 | ng,   |  |  |  |
|                              | Date                | Drawn by | Scale                                      | Sheet |  |  |  |
| V & Network                  | 9/24/13             | DW       |                                            |       |  |  |  |