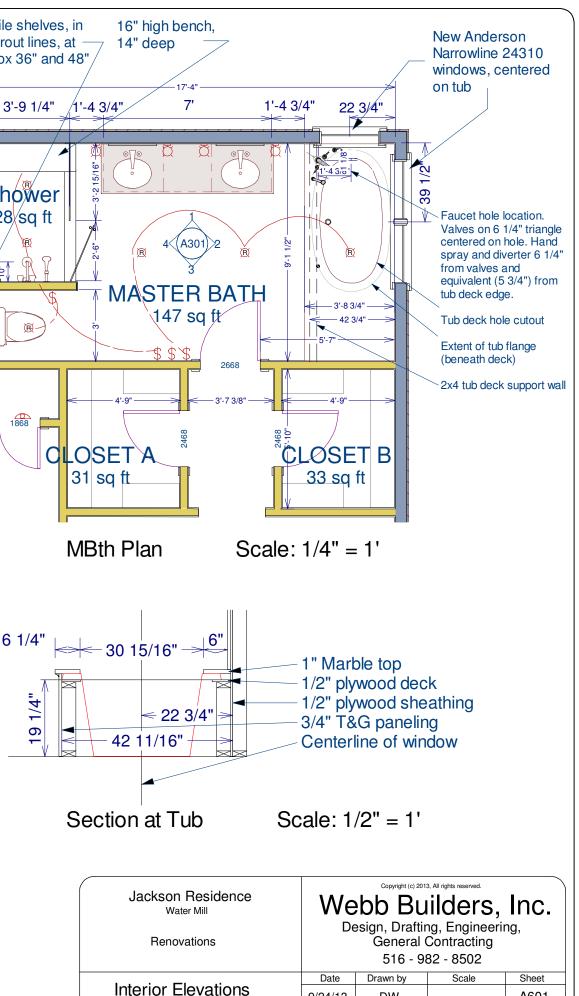

Jackson Ro Water M

Renovat

Schedules

| lesidence<br>Mill | Webb Builders, Inc. |           |                                            |       |  |  |  |  |
|-------------------|---------------------|-----------|--------------------------------------------|-------|--|--|--|--|
| tions             | De                  | General ( | ng, Engineerii<br>Contracting<br>32 - 8502 | ng,   |  |  |  |  |
|                   | Date                | Drawn by  | Scale                                      | Sheet |  |  |  |  |
| & Details         | 9/24/13             | DW        |                                            | A401  |  |  |  |  |