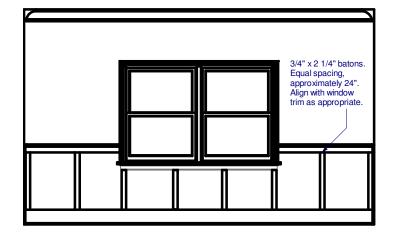

Scale: 1/4" = 1'

**DR Elevation 3** 

Basement Plan

Scale: 1/8" = 1'

Jackson Re Water M

Renovati

Basement A/

| lesidence<br><sup>Mill</sup> | Webb Builders, Inc. |          |                                            |       |  |  |  |
|------------------------------|---------------------|----------|--------------------------------------------|-------|--|--|--|
| tions                        | De                  | General  | ng, Engineerii<br>Contracting<br>32 - 8502 | ng,   |  |  |  |
|                              | Date                | Drawn by | Scale                                      | Sheet |  |  |  |
| V & Network                  | 9/24/13             | DW       |                                            |       |  |  |  |