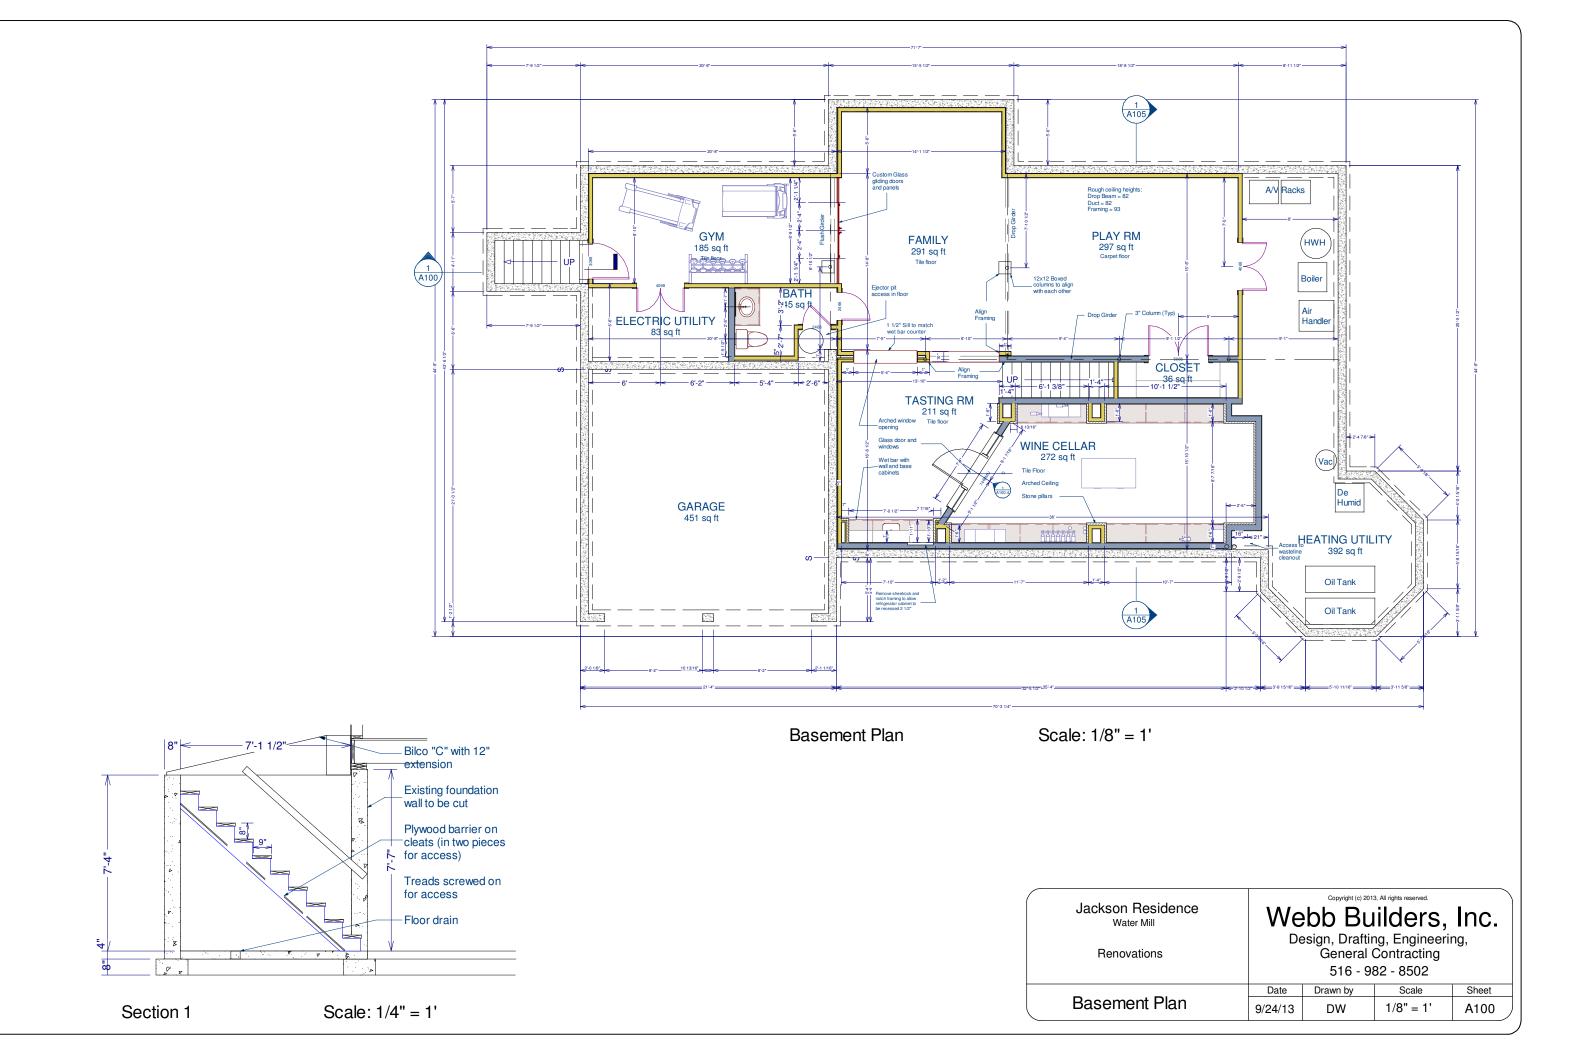

Jackson R Water M

Renovat

Existing Bsmt

| Key:                                                |  |
|-----------------------------------------------------|--|
| HVAC Ductwork<br>hanging below ceiling              |  |
| HVAC Ductwork on floor                              |  |
| Dehumifidifier<br>Ductwork hanging<br>below ceiling |  |
| Waste Line Plumbing<br>below ceiling                |  |