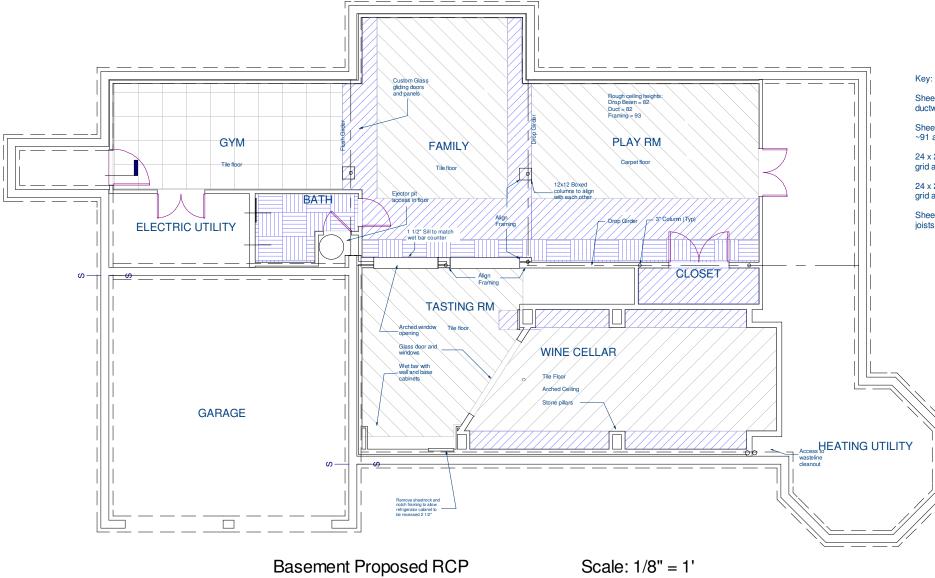

Jackson Re Water

Renovati

Baseme

Sheetrock Boxed ductwork at ~81 aff.

Sheetrock on joists at ~91 aff.

24 x 24 Drop ceiling grid at ~81 aff.

24 x 24 Drop ceiling grid at ~89 aff.

Sheetrock on arched joists

| lesidence<br><sup>Mill</sup> | Webb Builders, Inc.                                                       |          |       |        |  |
|------------------------------|---------------------------------------------------------------------------|----------|-------|--------|--|
| ions                         | Design, Drafting, Engineering,<br>General Contracting<br>516 - 982 - 8502 |          |       |        |  |
|                              | Date                                                                      | Drawn by | Scale | Sheet  |  |
| ent RCP                      | 9/24/13                                                                   | DW       |       | A100.3 |  |