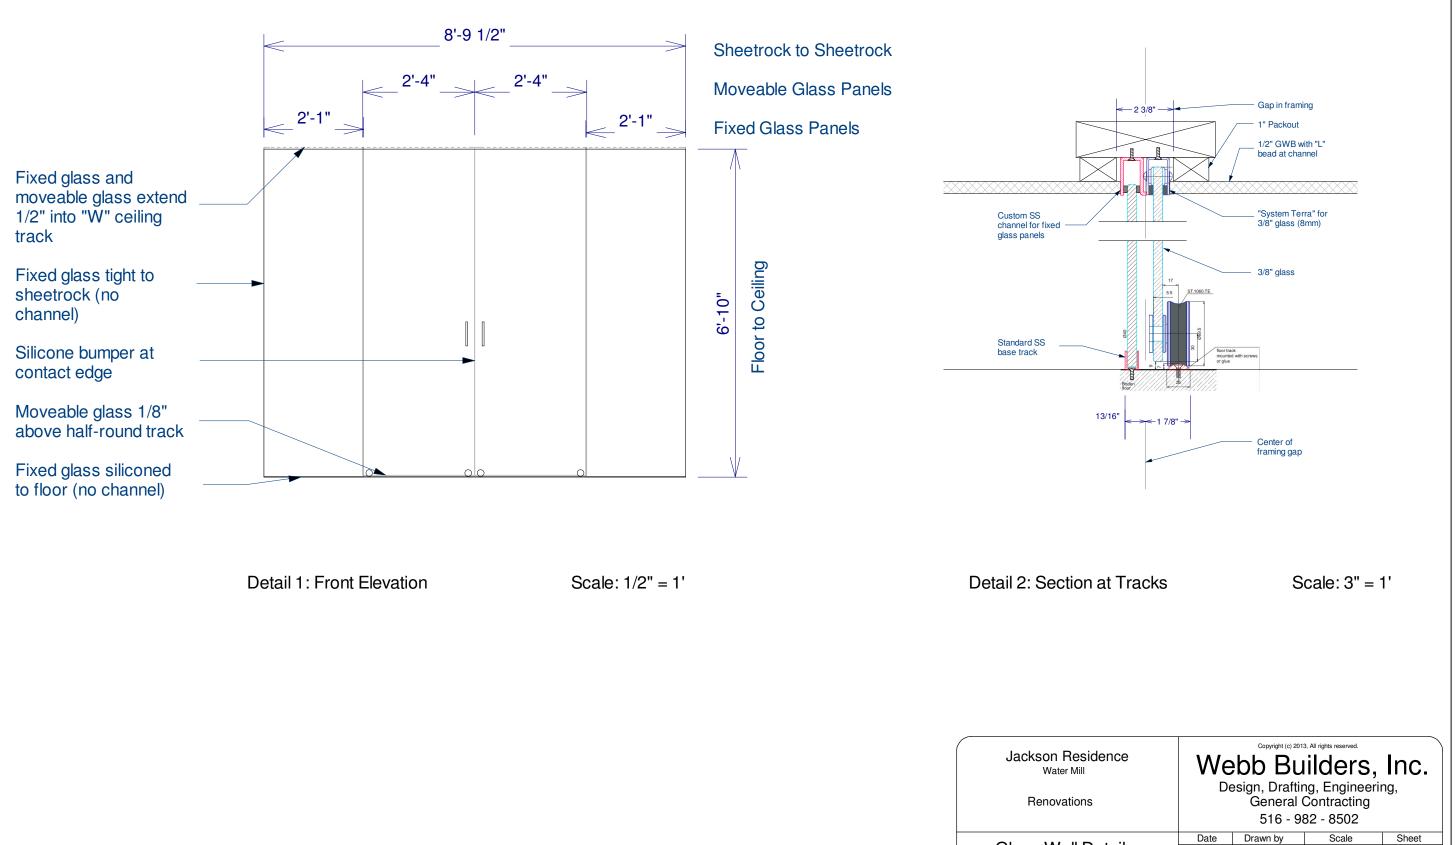

9/24/13

DW

A100.5

Glass Wall Detail

Jackson R Water M

Renovat

Basement E

| Residence<br>Mill | Webb Builders, Inc.                                                       |          |       |       |  |
|-------------------|---------------------------------------------------------------------------|----------|-------|-------|--|
| tions             | Design, Drafting, Engineering,<br>General Contracting<br>516 - 982 - 8502 |          |       |       |  |
|                   | Date                                                                      | Drawn by | Scale | Sheet |  |
| Electrical        | 9/24/13                                                                   | DW       |       | E100  |  |