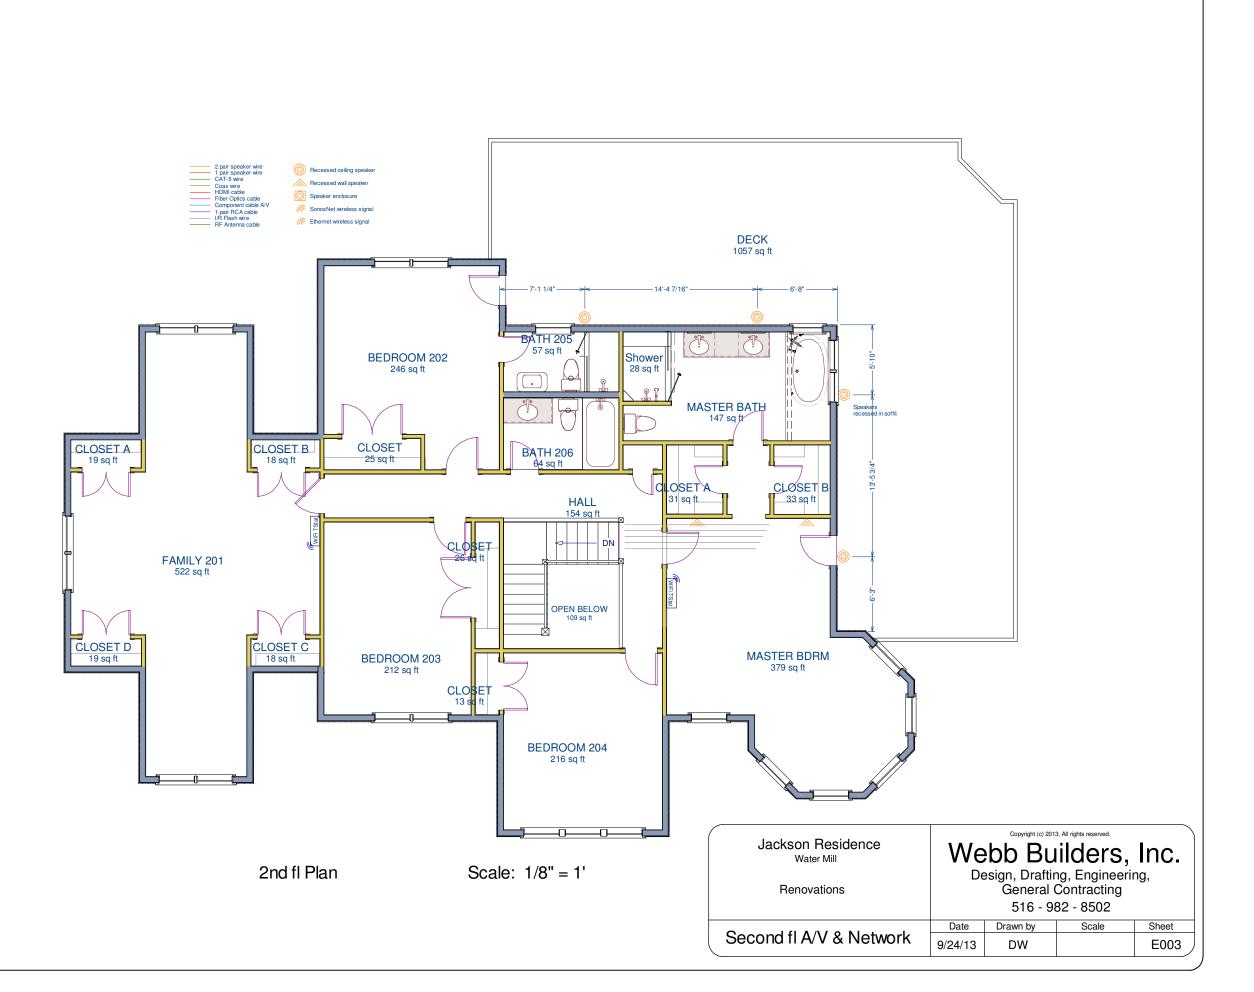

Scale: 1/4" = 1'

**DR Elevation 3** 

Basement Plan

Scale: 1/8" = 1'

Jackson Re Water M

Renovati

Basement A/

| lesidence<br><sup>Mill</sup> | Webb Builders, Inc. |          |                                            |       |  |  |  |
|------------------------------|---------------------|----------|--------------------------------------------|-------|--|--|--|
| tions                        | De                  | General  | ng, Engineerii<br>Contracting<br>32 - 8502 | ng,   |  |  |  |
|                              | Date                | Drawn by | Scale                                      | Sheet |  |  |  |
| V & Network                  | 9/24/13             | DW       |                                            |       |  |  |  |