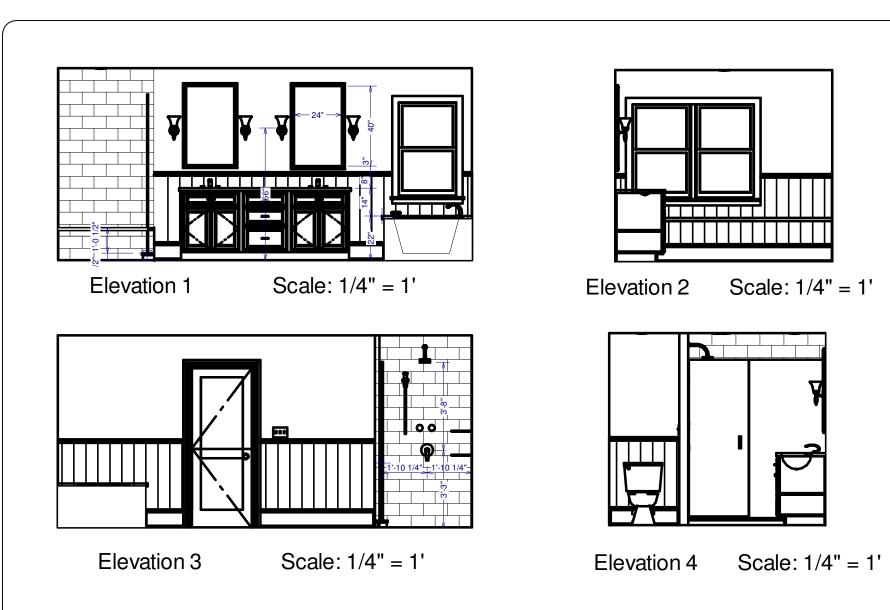

Scale: 1/4" = 1'

**DR Elevation 3** 

Basement Plan

Scale: 1/8" = 1'

Jackson Re Water M

Renovati

Basement A/

| lesidence<br><sup>Mill</sup> | Webb Builders, Inc. |          |                                            |       |  |  |  |
|------------------------------|---------------------|----------|--------------------------------------------|-------|--|--|--|
| tions                        | De                  | General  | ng, Engineerii<br>Contracting<br>32 - 8502 | ng,   |  |  |  |
|                              | Date                | Drawn by | Scale                                      | Sheet |  |  |  |
| V & Network                  | 9/24/13             | DW       |                                            |       |  |  |  |