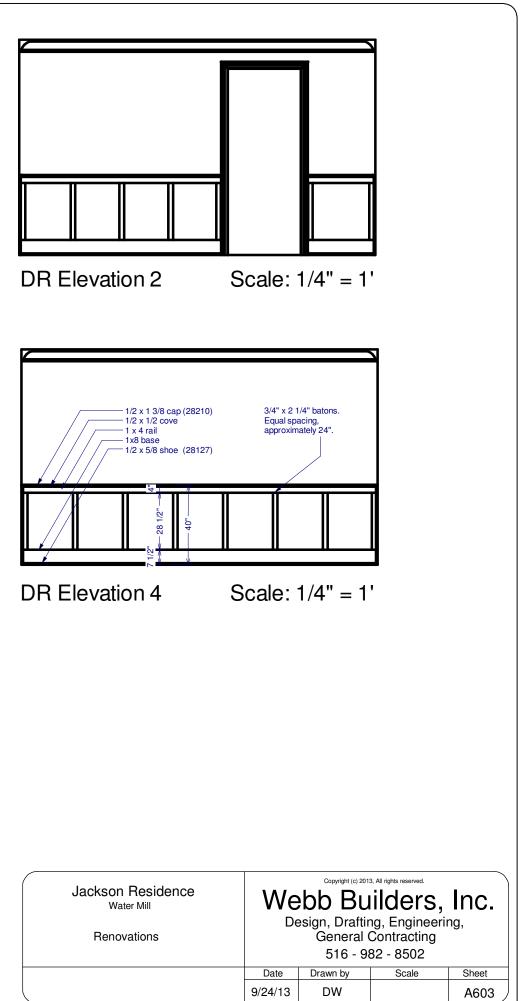

Jackson Ro Water M

Renovat

Schedules

| lesidence<br>Mill | Webb Builders, Inc. |           |                                            |       |  |  |  |  |
|-------------------|---------------------|-----------|--------------------------------------------|-------|--|--|--|--|
| tions             | De                  | General ( | ng, Engineerii<br>Contracting<br>32 - 8502 | ng,   |  |  |  |  |
|                   | Date                | Drawn by  | Scale                                      | Sheet |  |  |  |  |
| & Details         | 9/24/13             | DW        |                                            | A401  |  |  |  |  |

Scale: 1/4" = 1'

**DR Elevation 3** 

Basement Plan

Scale: 1/8" = 1'

Jackson Re Water M

Renovati

Basement A/

| lesidence<br><sup>Mill</sup> | Webb Builders, Inc. |          |                                            |       |  |  |  |
|------------------------------|---------------------|----------|--------------------------------------------|-------|--|--|--|
| tions                        | De                  | General  | ng, Engineerii<br>Contracting<br>32 - 8502 | ng,   |  |  |  |
|                              | Date                | Drawn by | Scale                                      | Sheet |  |  |  |
| V & Network                  | 9/24/13             | DW       |                                            |       |  |  |  |