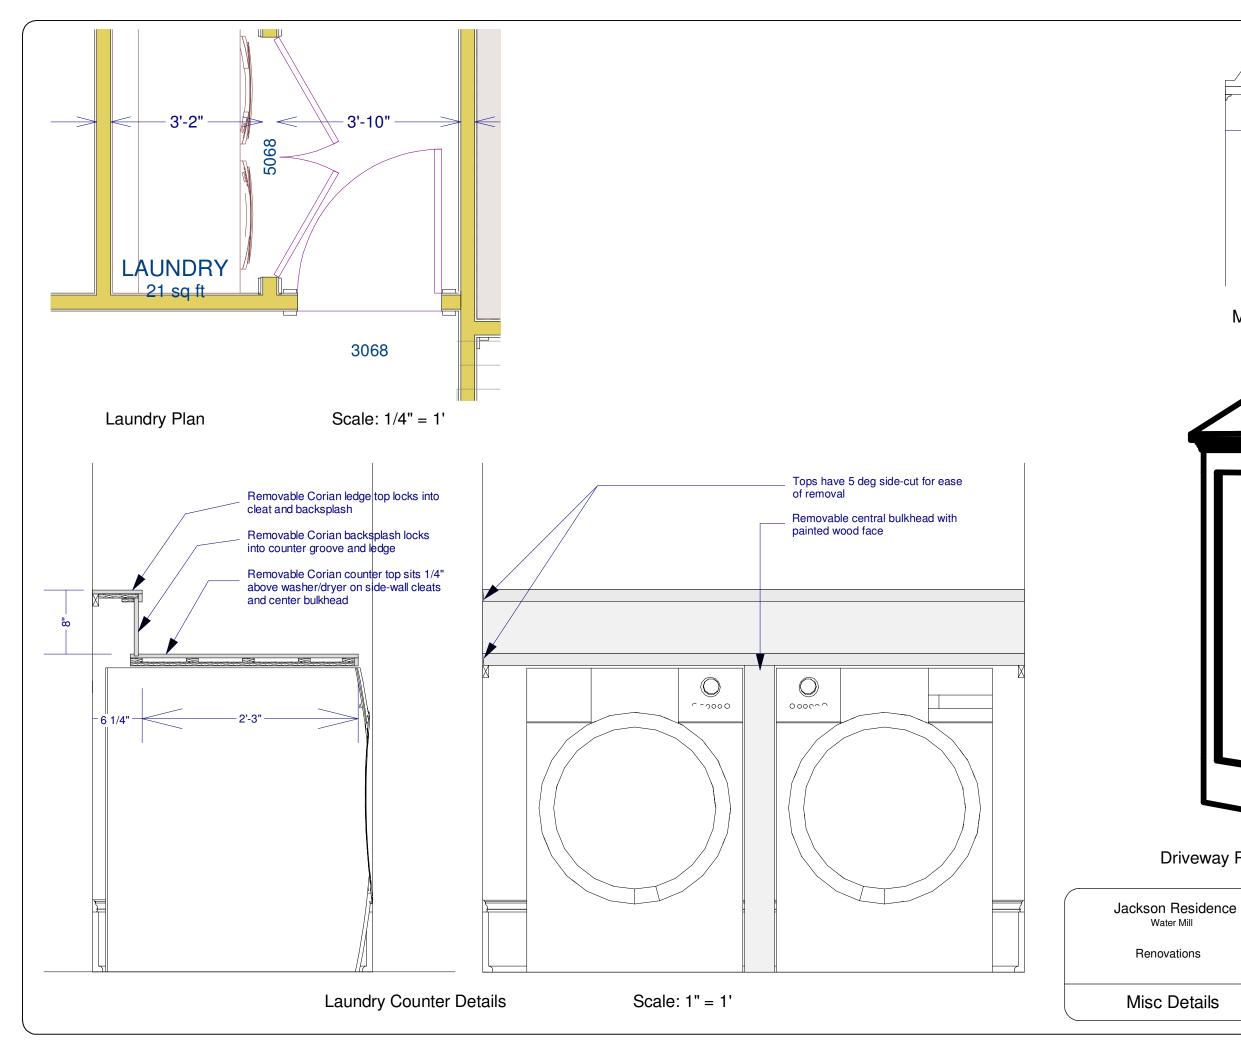

Jackson Ro Water M

Renovat

Schedules

| lesidence<br>Mill | Webb Builders, Inc. |           |                                            |       |  |  |  |  |
|-------------------|---------------------|-----------|--------------------------------------------|-------|--|--|--|--|
| tions             | De                  | General ( | ng, Engineerii<br>Contracting<br>32 - 8502 | ng,   |  |  |  |  |
|                   | Date                | Drawn by  | Scale                                      | Sheet |  |  |  |  |
| & Details         | 9/24/13             | DW        |                                            | A401  |  |  |  |  |