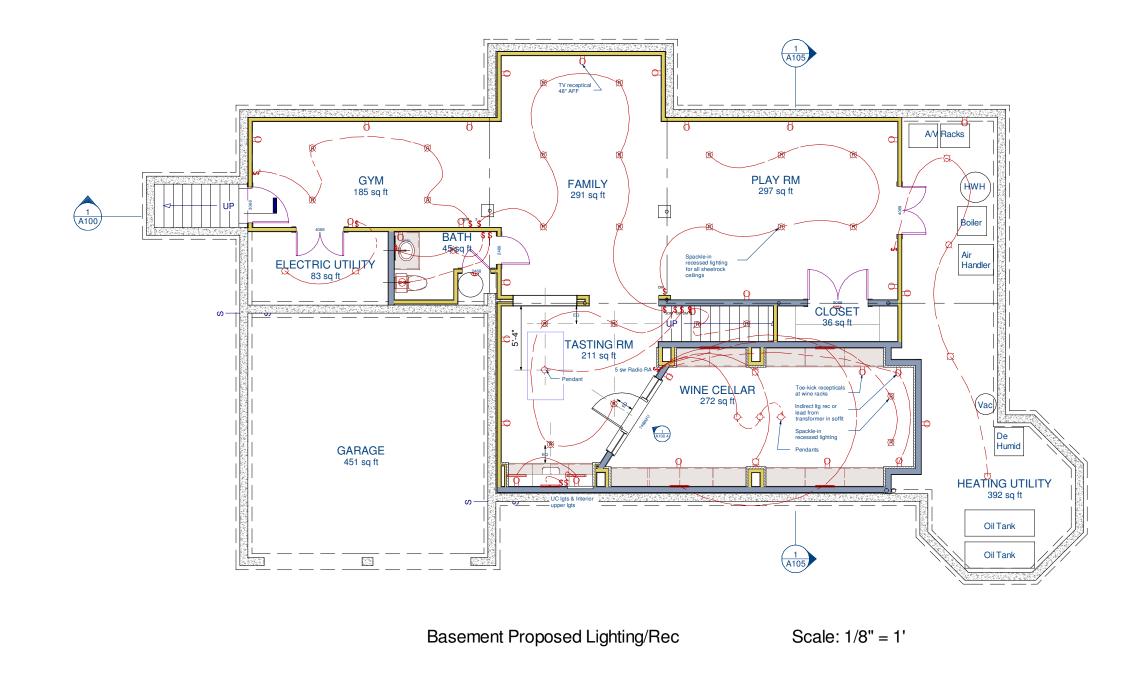

| lesidence<br><sup>Mill</sup> | Webb Builders, Inc.                                                       |          |       |        |  |
|------------------------------|---------------------------------------------------------------------------|----------|-------|--------|--|
| ions                         | Design, Drafting, Engineering,<br>General Contracting<br>516 - 982 - 8502 |          |       |        |  |
|                              | Date                                                                      | Drawn by | Scale | Sheet  |  |
| ent RCP                      | 9/24/13                                                                   | DW       |       | A100.3 |  |