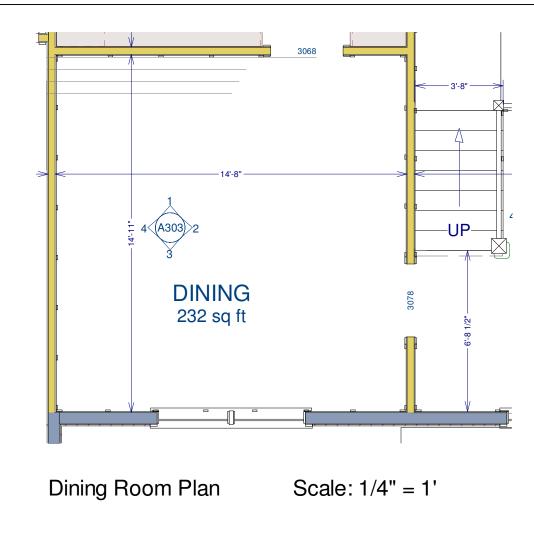

Scale: 1/4" = 1'

**DR Elevation 3** 

Basement Plan

Scale: 1/8" = 1'

Jackson Re Water M

Renovati

Basement A/

| lesidence<br><sup>Mill</sup> | Webb Builders, Inc. |          |                                            |       |  |  |  |
|------------------------------|---------------------|----------|--------------------------------------------|-------|--|--|--|
| tions                        | De                  | General  | ng, Engineerii<br>Contracting<br>32 - 8502 | ng,   |  |  |  |
|                              | Date                | Drawn by | Scale                                      | Sheet |  |  |  |
| V & Network                  | 9/24/13             | DW       |                                            |       |  |  |  |