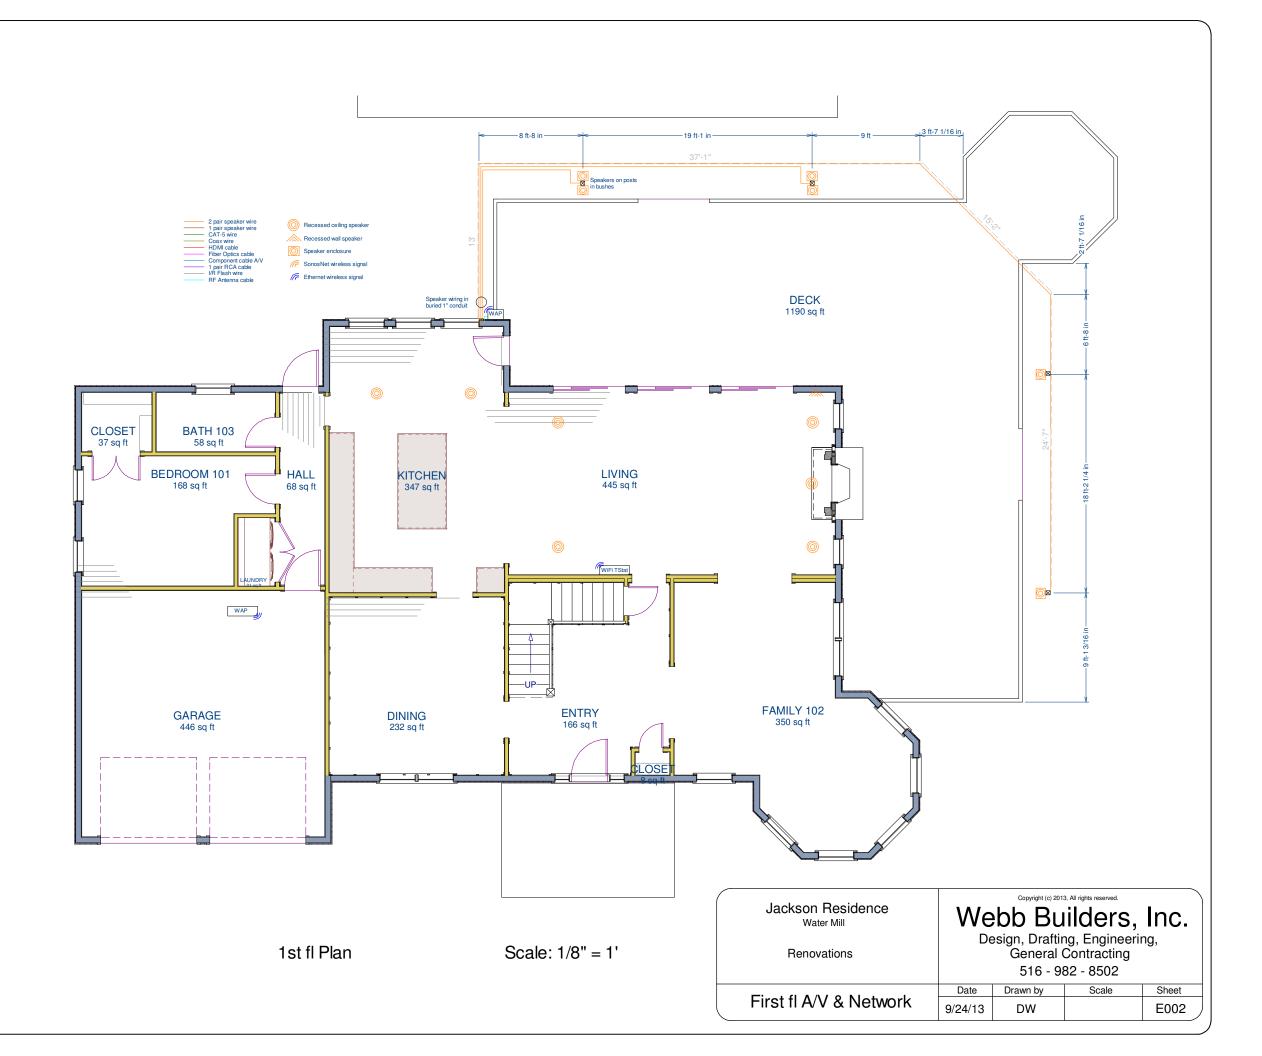

|        | - 90 KP 100 - 14 |   |  |
|--------|------------------|---|--|
|        |                  |   |  |
| 15'-1" |                  | ~ |  |
|        | ¥                |   |  |

| Residence<br>Mill | Webb Builders, Inc.<br>Design, Drafting, Engineering, |          |           |       |  |
|-------------------|-------------------------------------------------------|----------|-----------|-------|--|
| tions             | General Contracting<br>516 - 982 - 8502               |          |           |       |  |
| -                 | Date                                                  | Drawn by | Scale     | Sheet |  |
| or Plan           | 9/24/13                                               | DW       | 1/8" = 1' | A101  |  |

| Residence<br>Mill | We                                                                        | ebb Bu         | 3, All rights reserved. | Inc.          |  |
|-------------------|---------------------------------------------------------------------------|----------------|-------------------------|---------------|--|
| tions             | Design, Drafting, Engineering,<br>General Contracting<br>516 - 982 - 8502 |                |                         |               |  |
| loor Plan         | Date<br>9/24/13                                                           | Drawn by<br>DW | Scale<br>1/8" = 1'      | Sheet<br>A102 |  |
|                   | 3/24/13                                                                   |                | 1/0 = 1                 | A102          |  |
|                   |                                                                           |                |                         |               |  |