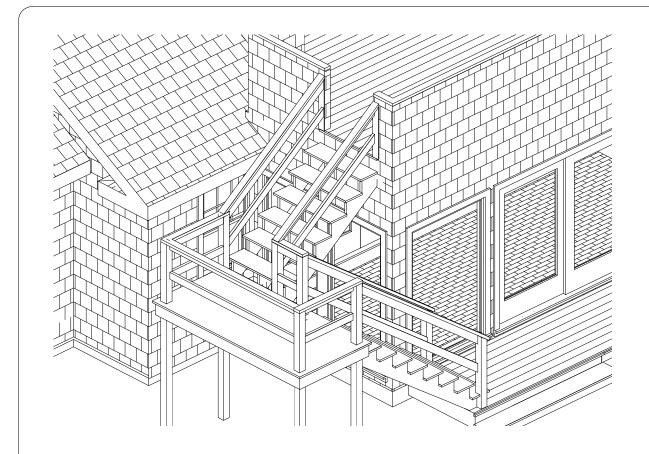

Floor Plan (scale 1/4" = 1')



Overview (scale 1/16" = 1')

| Mary Cooke<br>113 Swamp Rd, EH | David A. Webb, Inc.                                                       |          |       |       |
|--------------------------------|---------------------------------------------------------------------------|----------|-------|-------|
| Improvements                   | Design, Drafting, Engineering,<br>General Contracting<br>516 - 982 - 8502 |          |       |       |
| Deck Stairs                    | Date                                                                      | Drawn by | Scale | Sheet |
|                                | 7/10/06                                                                   | DW       |       |       |

## Elevation (scale 1/4" = 1')

## **Details