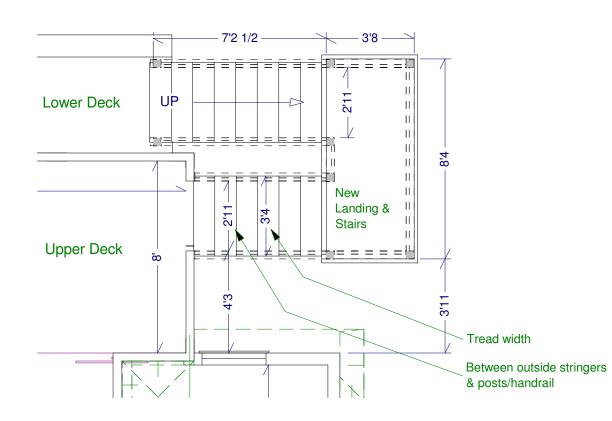

## **Details**

- (3) 2x12 ACQ stringers
- 2x8 ACQ landing framing
- Clear cedar posts
- Main posts embedded in 12"x36" Concrete piers
- Clear cedar 2x4 hand rails
- Clear cedar 2x4 on edge below hand rails and at the middle of railing

Detail (scale 1/2" = 1')

Mary Cooke

113 Swamp Rd, EH

Design, Drafting, Engineering,
General Contracting

516 - 982 - 8502

Date Drawn by Scale

Deck Stairs

7/10/06 DW