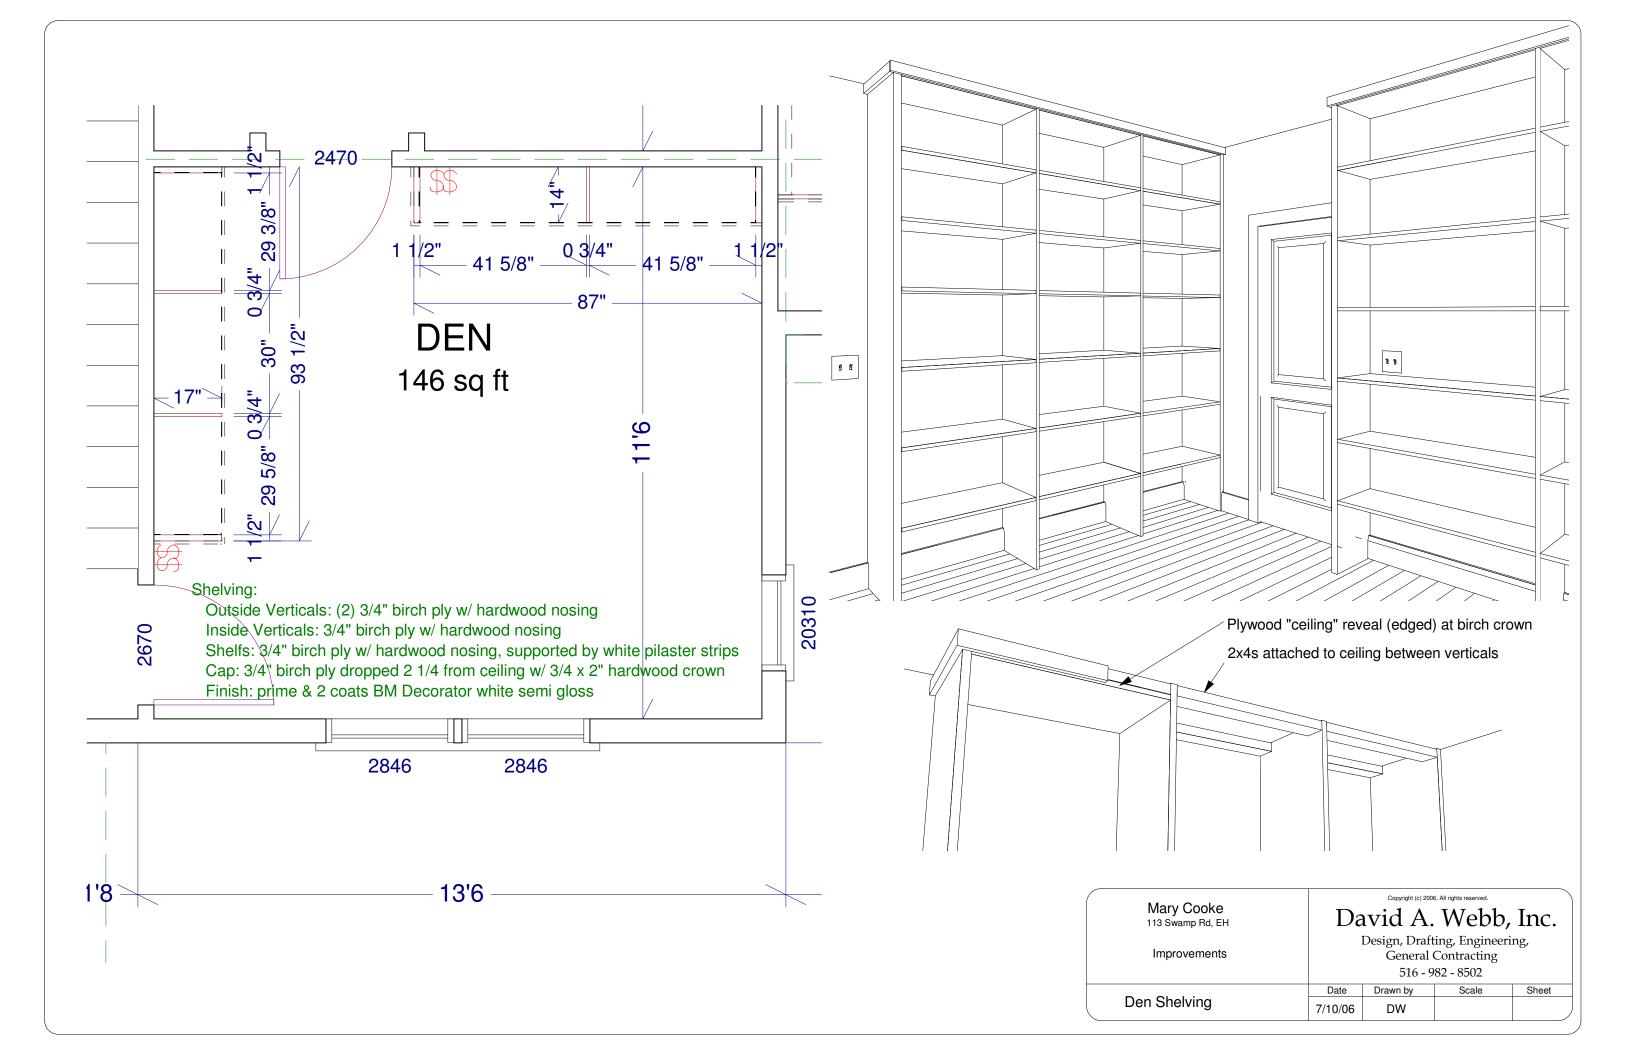

eering,<br>General Contracting<br>516 - 982 - 8502 |          |       |       |
| Deck Stairs                    | Date                                                                      | Drawn by | Scale | Sheet |
|                                | 7/10/06                                                                   | DW       |       |       |

## Elevation (scale 1/4" = 1')

## **Details**

- (3) 2x12 ACQ stringers
- 2x8 ACQ landing framing
- Clear cedar posts
- Main posts embedded in 12"x36" Concrete piers
- Clear cedar 2x4 hand rails
- Clear cedar 2x4 on edge below hand rails and at the middle of railing



Detail (scale 1/2" = 1')

Mary Cooke

113 Swamp Rd, EH

Design, Drafting, Engineering,
General Contracting

516 - 982 - 8502

Date Drawn by Scale

Deck Stairs

7/10/06 DW