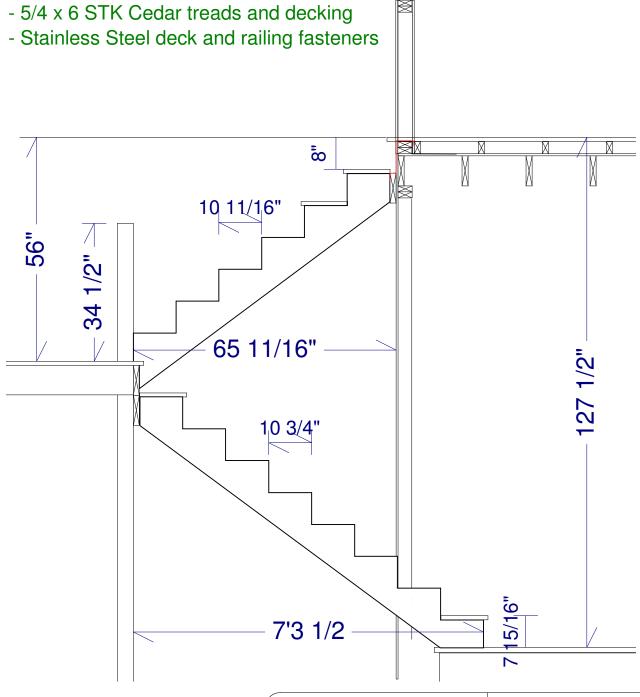

## **Details**

- (3) 2x12 ACQ stringers
- 2x8 ACQ landing framing
- Clear cedar posts
- Main posts embedded in 12"x36" Concrete piers
- Clear cedar 2x4 hand rails
- Clear cedar 2x4 on edge below hand rails and at the middle of railing

Detail (scale 1/2" = 1')

Mary Cooke

113 Swamp Rd, EH

Design, Drafting, Engineering,
General Contracting

516 - 982 - 8502

Date Drawn by Scale

Deck Stairs

7/10/06 DW