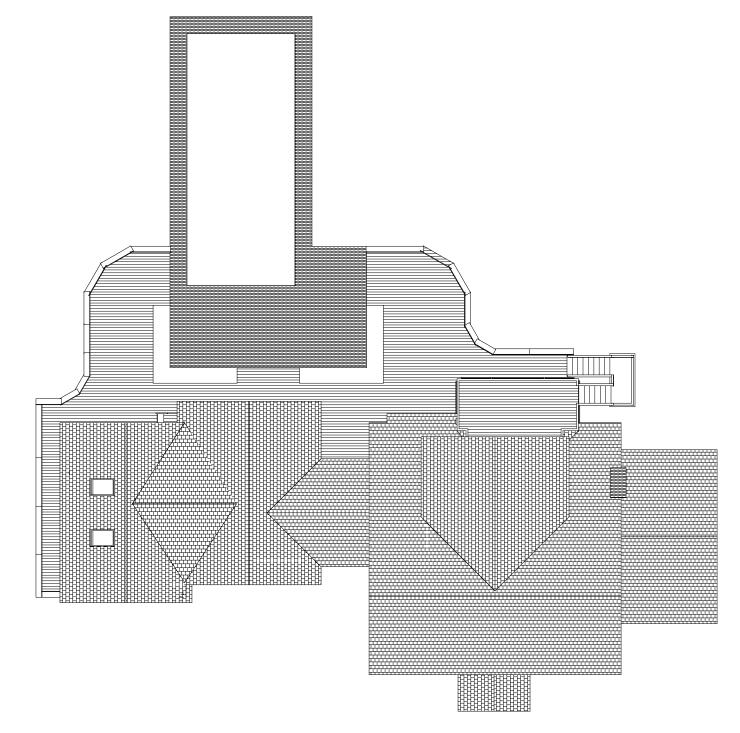

Floor Plan (scale 1/4" = 1')

Overview (scale 1/16" = 1')

| Mary Cooke<br>113 Swamp Rd, EH | David A. Webb, Inc.                                                       |          |       |       |
|--------------------------------|---------------------------------------------------------------------------|----------|-------|-------|
| Improvements                   | Design, Drafting, Engineering,<br>General Contracting<br>516 - 982 - 8502 |          |       |       |
| Deck Stairs                    | Date                                                                      | Drawn by | Scale | Sheet |
|                                | 7/10/06                                                                   | DW       |       |       |